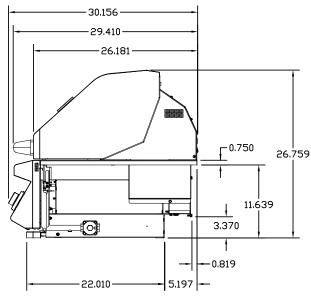

# C SERIES 54

## 54 inch outdoor gas grill

Note: For detailed installation guide, refer to product manual







### **Specifications**

**GENERAL** 

|              | <b>SKU</b> TEBQ54RS-C                       |
|--------------|---------------------------------------------|
| POWER        | Electrical Supply 120V, 60Hz, 4A            |
| REQUIREMENTS | Flectrical Service 15 amp dedicated circuit |

| POWER        | Electrical Supply 1201, 00Hz, 4A            |
|--------------|---------------------------------------------|
| REQUIREMENTS | Electrical Service 15 amp dedicated circuit |
|              | Power Cord Length 5 feet                    |

Model C SERIES 54

Receptacle 3 prong grounding plug

GAS Natural Gas or Liquid Propane **REQUIREMENTS** Gas Supply 3/4" ID line

Gas Inlet 1/2" NPT female Total BTU 100,000-128,000

**CLEARANCE** Combustible Requires Insulating Jacket and **REQUIREMEN