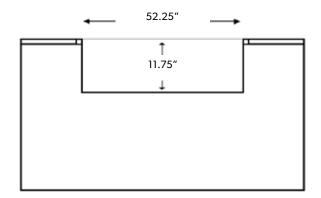

Minimum 12" all around

Non-Combustible Minimum 2.5" from back,

Minimum 6" on sides

**CUTOUT** Opening Width 52.25 inch **DIMENSIONS** Opening Height 11.75 inch Opening Depth 24.25 inch