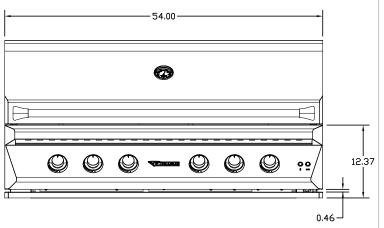

# C SERIES 54

## 54 inch outdoor gas grill

Note: For detailed installation guide, refer to product manual







### **Specifications**

**GENERAL** 

|              | <b>SKU</b> TEBQ54RS-C                       |
|--------------|---------------------------------------------|
| POWER        | Electrical Supply 120V, 60Hz, 4A            |
| REQUIREMENTS | Flectrical Service 15 amp dedicated circuit |

| POWER        | Electrical Supply 1201, 00Hz, 4A            |
|--------------|---------------------------------------------|
| REQUIREMENTS | Electrical Service 15 amp dedicated circuit |
|              | Power Cord Length 5 feet                    |

Model C SERIES 54

Receptacle 3 prong grounding plug

GAS Natural Gas or Liquid Propane **REQUIREMENTS** Gas Supply 3/4" ID line

Gas Inlet 1/2" NPT female Total BTU 100,000-128,000

**CLEARANCE** Combustible Requires Insulating Jacket and **REQUIREM