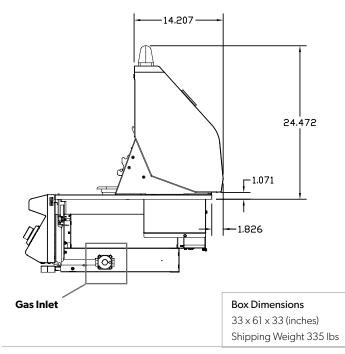

Model C SERIES 54

Receptacle 3 prong grounding plug

GAS Natural Gas or Liquid Propane **REQUIREMENTS** Gas Supply 3/4" ID line

Gas Inlet 1/2" NPT female Total BTU 100,000-128,000

**CLEARANCE** Combustible Requires Insulating Jacket and **REQUIREMENTS** 