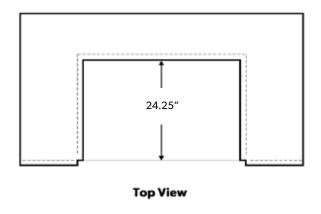

Minimum 12" all around

Non-Combustible Minimum 2.5" from back,

Minimum 6" on sides

**CUTOUT** Opening Width 52.25 inch **DIMENSIONS** Opening Height 11.75 inch Opening Depth 24.25 inch

#### **Face View**