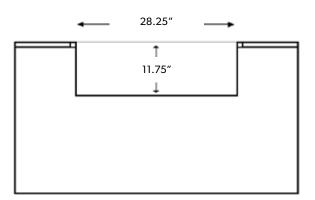

## **Specifications**

| GENERAL      | Model C SERIES 30                                                       |
|--------------|-------------------------------------------------------------------------|
|              | SKU TEBQ30G-C/TEBQ30R-C/TEBQ30RS-C                                      |
| POWER        | Electrical Supply 120V, 60Hz, 4A                                        |
| REQUIREMENTS | Electrical Service 15 amp dedicated circuit<br>Power Cord Length 5 feet |
|              | Receptacle 3 prong grounding plug                                       |
| GAS          | Natural Gas or Liquid Propane                                           |
| REQUIREMENTS | Gas Supply 3/4" ID line                                                 |
|              | Gas Inlet 1/2" NPT female                                               |
|              | <b>Total BTU</b> 50,000-64,000                                          |
| CLEARANCE    | Combustible Requires Insulating Jacket and                              |
| REQUIREMENTS | Minimum 12" all around                                                  |
|              | Non-Combustible Minimum 2.5" from back,                                 |
|              | Minimum 6" on sides                                                     |
| ситоит       | Opening Width 28.25 inch                                                |
| DIMENSIONS   | Opening Height 11.75 inch                                               |
|              | Opening Depth 24.25 inch                                                |

NON-COMBUSTIBLE

**Face View** 

**Top View**