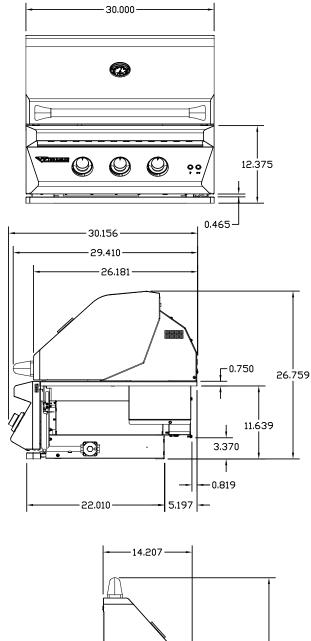

## **Specifications**

| GENERAL      | Model C SERIES 30                                                       |
|--------------|-------------------------------------------------------------------------|
|              | SKU TEBQ30G-C/TEBQ30R-C/TEBQ30RS-C                                      |
| POWER        | Electrical Supply 120V, 60Hz, 4A                                        |
| REQUIREMENTS | Electrical Service 15 amp dedicated circuit<br>Power Cord Length 5 feet |
|              | Receptacle 3 prong grounding plug                                       |
| GAS          | Natural Gas or Liquid Propane                                           |
| REQUIREMENTS | Gas Supply 3/4" ID line                                                 |
|              | Gas Inlet 1/2" NPT female                                               |
|              | <b>Total BTU</b> 50,000-64,000                                          |
| CLEARANCE    | Combustible Requires Insulating Jacket and                              |
| REQUIREMENTS | Minimum 12" all around                                                  |
|              | Non-Combustible Minimum 2.5" from back,                                 |
|              | Minimum 6" on sides                                                     |
| ситоит       | Opening Width 28.25 inch                                                |
| DIMENSIONS   | Opening Height 11.75 inch                                               |
|              | Opening Depth 24.25 inch                                                |