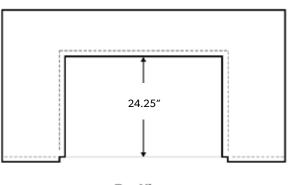

## **Specifications**

| GENERAL      | Model C SERIES 30                                                       |
|--------------|-------------------------------------------------------------------------|
|              | SKU TEBQ30G-C/TEBQ30R-C/TEBQ30RS-C                                      |
| POWER        | Electrical Supply 120V, 60Hz, 4A                                        |
| REQUIREMENTS | Electrical Service 15 amp dedicated circuit<br>Power Cord Length 5 feet |
|              | Receptacle 3 prong grounding plug                                       |
| GAS          | Natural Gas or Liquid Propane                                           |
| REQUIREMENTS | Gas Supply 3/4" ID line                                                 |
|              | Gas Inlet 1/2" NPT female                                               |
|              | <b>Total BTU</b> 50,000-64,000                                          |
| CLEARANCE    | Combustible Requires Insulating Jacket and                              |
| REQUIREMENTS | Minimum 12" all around                                                  |
|              | Non-Combustible Minimum 2.5" from back,                                 |
|              | Minimum 6" on sides                                                     |
| ситоит       | Opening Width 28.25 inch                                                |
| DIMENSIONS   | Opening Height 11.75 inch                                               |
|              | Opening Depth 24.25 inch                                                |

NON-COMBUSTIBLE

**Face View** 

**Top View**