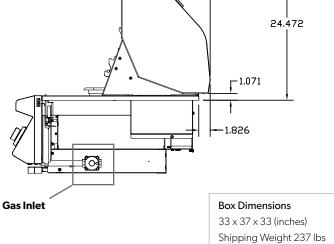

## **Specifications**

| GENERAL      | Model C SERIES 30                                                       |
|--------------|-------------------------------------------------------------------------|
|              | SKU TEBQ30G-C/TEBQ30R-C/TEBQ30RS-C                                      |
| POWER        | Electrical Supply 120V, 60Hz, 4A                                        |
| REQUIREMENTS | Electrical Service 15 amp dedicated circuit<br>Power Cord Length 5 feet |
|              | Receptacle 3 prong grounding plug                                       |
| GAS          | Natural Gas or Liquid Propane                                           |
| REQUIREMENTS | Gas Supply 3/4" ID line                                                 |
|              | Gas Inlet 1/2" NPT female                                               |
|              | <b>Total BTU</b> 50,000-64,000                                          |
| CLEARANCE    | Combustible Requires Insulating Jacket and                              |
| REQUIREMENTS | Minimum 12" all around                                                  |
|              | Non-Combustible Minimum 2.5" from back,                                 |
|              | Minimum 6" on sides                                                     |
| ситоит       | Opening Width 28.25 inch                                                |
| DIMENSIONS   | Opening Height 11.75 inch                                               |
|              | Opening Depth 24.25 inch                                                |