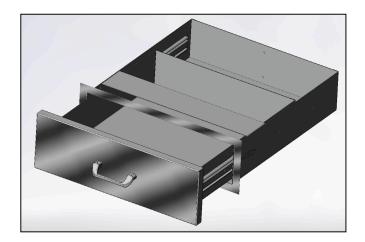

## **Drawer Dimensions:**

- Interior Drawer 20 3/8" W x 23" D x 4 7/8" H
- Drawer Face 7 5/8" H x 23 5/8" W

Rendering of Modular Drawer (Model LMD)

Rendering of Modular Drawer stacked 3-high and paired with a Lynx Access Door.