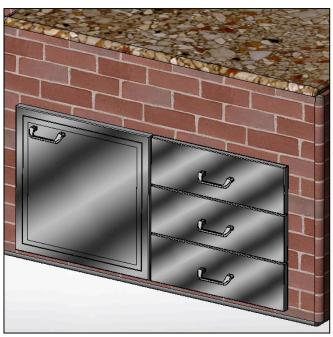

## **Drawer Dimensions:**

- Interior Drawer 20 3/8" W x 23" D x 4 7/8" H
- Drawer Face 7 5/8" H x 23 5/8" W

Rendering of Modular Drawer (Model LMD)

Rendering of Modular Drawer stacked 3-high and paired with a Lynx Access Door.