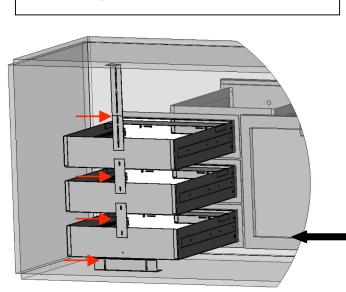

Rear view of installation details. Red arrows indicate parts that are included with the Modular Drawer Kit (Model LMD-KIT) allowing the individual drawers to be stacked 2 or 3 high.