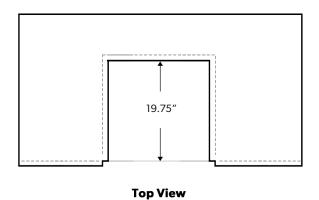

## **Specifications**

| GENERAL                   | Model SIDE BURNER<br>SKU DHSB2-C                                                                          |
|---------------------------|-----------------------------------------------------------------------------------------------------------|
| POWER<br>REQUIREMENTS     | Electrical Supply 9VDC Battery operated                                                                   |
| GAS<br>REQUIREMENTS       | Natural Gas or Liquid Propane<br>Gas Supply 3/4" ID line<br>Gas Inlet 1/2" NPT female<br>Total BTU 27,000 |
| CLEARANCE<br>REQUIREMENTS | Requires Minimum 12" all around  Non-Combustible Enclosure Only                                           |
| CUTOUT<br>DIMENSIONS      | Opening Width 10.625 inch Opening Height 7.25 inch Opening Depth 19.75 inch                               |