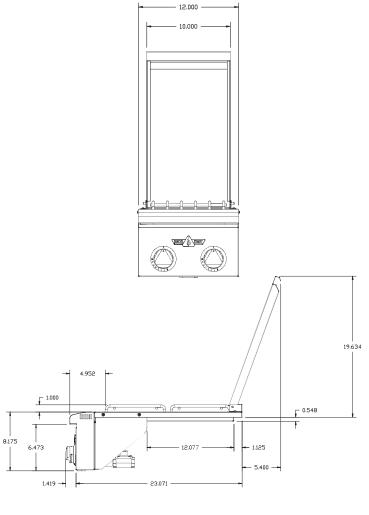

## **Specifications**

| GENERAL                   | Model SIDE BURNER<br>SKU DHSB2-C                                                                          |
|---------------------------|-----------------------------------------------------------------------------------------------------------|
| POWER<br>REQUIREMENTS     | Electrical Supply 9VDC Battery operated                                                                   |
| GAS<br>REQUIREMENTS       | Natural Gas or Liquid Propane<br>Gas Supply 3/4" ID line<br>Gas Inlet 1/2" NPT female<br>Total BTU 27,000 |
| CLEARANCE<br>REQUIREMENTS | Requires Minimum 12" all around  Non-Combustible Enclosure Only                                           |
| CUTOUT<br>DIMENSIONS      | Opening Width 10.625 inch Opening Height 7.25 inch Opening Depth 19.75 inch                               |