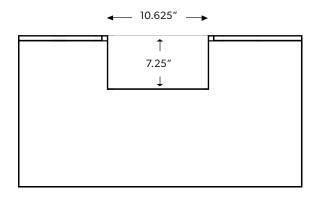

## **Specifications**

| GENERAL                   | Model SIDE BURNER<br>SKU DHSB2-C                                                                          |
|---------------------------|-----------------------------------------------------------------------------------------------------------|
| POWER<br>REQUIREMENTS     | Electrical Supply 9VDC Battery operated                                                                   |
| GAS<br>REQUIREMENTS       | Natural Gas or Liquid Propane<br>Gas Supply 3/4" ID line<br>Gas Inlet 1/2" NPT female<br>Total BTU 27,000 |
| CLEARANCE<br>REQUIREMENTS | Requires Minimum 12" all around  Non-Combustible Enclosure Only                                           |
| CUTOUT<br>DIMENSIONS      | Opening Width 10.625 inch Opening Height 7.25 inch Opening Depth 19.75 inch                               |