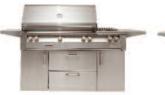

# **56" DELUXE GRILL**

#### 56" DELUXE GRILL FEATURES

Three 18-SR stainless steel high-performance Accufire<sup>™</sup> main burners

Integrated Mega-Drive<sup>™</sup> rotisserie system with dual infrared burners

Signature Taste<sup>™</sup> integrated smoking system with dedicated burner and drawer for wood chunks

770 sq. in. actual grilling area

3-position warming rack stores up and out of the way when rotissing

Dual integrated high performance side burner with recessed sealed top and stainless steel cover

\_\_\_\_\_

Dual-integrated high-intensity halogen lights

User-friendly push-button ignition with sealed 110V AC power source

Optional standard cart, or refrigerated base

Optional infrared Sear Zone<sup>™</sup> and refrigerated base cabinet

## AVAILABLE MODELS

Built-in Models: ALXE-56 – 56" Built-in Grill, 3 Burner, Rotis, Smoker ALXE-56SZ – 56" Built-in Grill, 2 Burner, Rotis, Smoker, SearZone<sup>™</sup> Cart Models: ALXE-56C – 56" Cart Grill, 3 Burner, Rotis, Smoker, Double Doors w/ Drawers