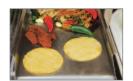

# COMMERCIAL GRIDDLE For teppanyaki, fajitas, and breakfast. Side Burner Model: AGSB-G, Grill Model: AGSQ-G

Features two burners each rated for 20,000 BTUs, and easily attaches to any Alfresco cart model grill for added cooking versatility. AXESB-2C (Cart)