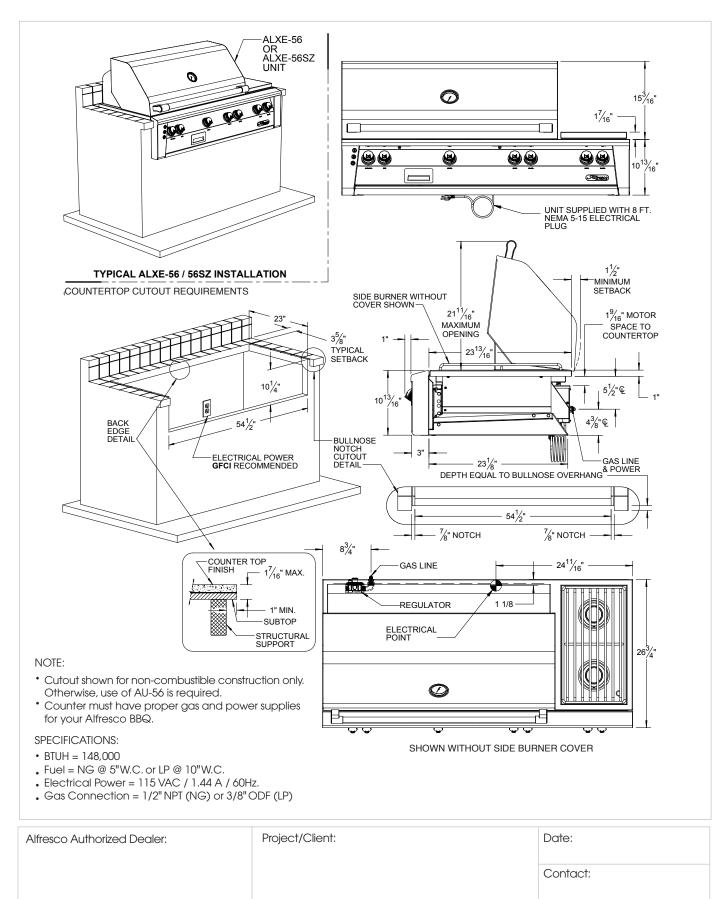

am, fry, or boil. Model: AG-SF

Transform your Alfresco gas grill into a wood-source cooking system.



A MARCEL



SOLID FUEL INSERT

Model: SFI-POD



# COMMERCIAL GRIDDLE For teppanyaki, fajitas, and breakfast. Side Burner Model: AGSB-G, Grill Model: AGSQ-G





Features two burners each rated for 20,000 BTUs, and easily attaches to any Alfresco cart model grill for added cooking versatility. AXESB-2C (Cart)





## WIND GUARDS

For windy exposed environments that may affect cooking performance and consistency. AWS-56 (Built-in), AWS-56C (Cart)

# GRILL COVER

Protect your investment from the elements when you're not cooking. AGV-56BFG (Built-in), AGV-56BFGC (Cart)



Built-in Model





Standard Cart

Refrigerated Cart



Insulated Jacket



# **56" DELUXE GRILL**

ALFRESCOGRILLS.COM