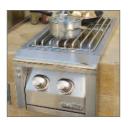

770 sq. in. actual grilling area

3-position warming rack stores up and out of the way when rotissing

Dual integrated high performance side burner with recessed sealed top and stainless steel cover

\_\_\_\_\_