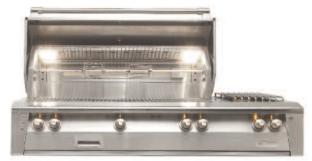

# **56" DELUXE GRILL**

#### 56" DELUXE GRILL FEATURES

Three 18-SR stainless steel high-performance Accufire<sup>™</sup> main burners

Integrated Mega-Drive<sup>™</sup> rotisserie system with dual infrared burners

Signature Taste<sup>™</sup> integrated smoking system with dedicated burner and drawer for wood chunks

770 sq. in. actual grilling area

3-position warming rack stores up and out of the way when rotissing

Dual integrated high performance side burner with recessed sealed top and stainless steel cover

\_\_\_\_\_

Dual-integrated high-intensity halogen lights

User-friendly push-button ignition with sealed 110V AC power source

Optional standard cart, or refrigerated base

Optional infrared Sear Zone<sup>™</sup> and refrigerated base cabinet

Available in LP or Natural Gas