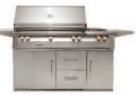

## AVAILABLE MODELS

Built-in Models: ALXE-56 – 56" Built-in Grill, 3 Burner, Rotis, Smoker ALXE-56SZ – 56" Built-in Grill, 2 Burner, Rotis, Smoker, SearZone<sup>™</sup> Cart Models: ALXE-56C – 56" Cart Grill, 3 Burner, Rotis, Smoker, Double Doors w/ Drawers

ALXE-56SZC – 56" Cart Grill, 2 Burner, Rotis, Smoker, SearZone™, Double Doors w/ Drawers

ALXE-56R - 56" Refrigerated Cart Grill, 3 Burner. Rotis, Smoker, 1 Door and 2 Drawers are Refrigerated

ALXE-56SZR - 56" Refrigerated Cart Grill, 2 Burner, Rotis, Smoker, SearZone™, 1 Door and 2 Drawers are Refrigerated