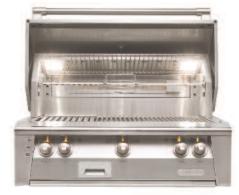

### 36" LUXURY GRILL FEATURES

Three 18-SR stainless steel high-performance Accufire<sup>™</sup> main burners Integrated Mega-Drive<sup>™</sup> rotisserie system with dual infrared burners

Signature Taste<sup>™</sup> integrated smoking system with dedicated burner and drawer for wood chunks

660 sq. in. actual grilling area

3-position warming rack stores up and out of the way when rotissing

Dual integrated high-intensity halogen work lights

User-friendly push-button ignition with sealed 110V AC power source

Optional infrared Sear Zone™

Optional standard cart

Available in LP or Natural Gas

## AVAILABLE MODELS

Built-in Models: ALXE-36 – 36″ Built-in Grill, 3 Burner, Rotis, Smoker ALXE-36SZ – 36″ Built-in Grill, 2 Burner, Rotis, Smoker, SearZone<sup>™</sup> Cart Models:

ALXE-36C – 36″ Cart Grill, 3 Burner, Rotis, Smoker, Double Doors ALXE-36SZC – 36″ Cart Grill, 2 Burner, Rotis, Smoker, SearZone™, Double Doors