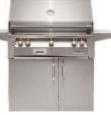

## AVAILABLE MODELS

Built-in Models: ALXE-36 – 36″ Built-in Grill, 3 Burner, Rotis, Smoker ALXE-36SZ – 36″ Built-in Grill, 2 Burner, Rotis, Smoker, SearZone<sup>™</sup> Cart Models:

ALXE-36C – 36″ Cart Grill, 3 Burner, Rotis, Smoker, Double Doors ALXE-36SZC – 36″ Cart Grill, 2 Burner, Rotis, Smoker, SearZone™, Double Doors

Built-in Model

Grill Accessory Grate. XE-36AG

Standard Cart

Insulated Jacket