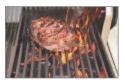

### 36" LUXURY GRILL FEATURES

Three 18-SR stainless steel high-performance Accufire<sup>™</sup> main burners Integrated Mega-Drive<sup>™</sup> rotisserie system with dual infrared burners

Signature Taste<sup>™</sup> integrated smoking system with dedicated burner and drawer for wood chunks