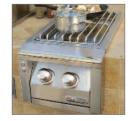

## DUAL SIDE BURNER

Features two burners each rated for 20,000 BTUs, and easily attaches to any Alfresco cart model grill for added cooking versatility. AXESB-2C (Cart)