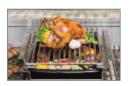

### 36" LUXURY GRILL FEATURES

Three 18-SR stainless steel high-performance Accufire<sup>™</sup> main burners Integrated Mega-Drive<sup>™</sup> rotisserie system with dual infrared burners

Signature Taste<sup>™</sup> integrated smoking system with dedicated burner and drawer for wood chunks