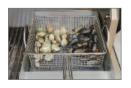

## GRILL ACCESSORIES - ALFRESCO OFFERS THE INDUSTRY'S LARGEST SELECTION OF GRILL-TRANSFORMING OPTIONS

STEAMER /FRYER / PASTA COOKER Drops into any Alfresco grill to blanch, steam, fry, or boil. Model: AG-SF