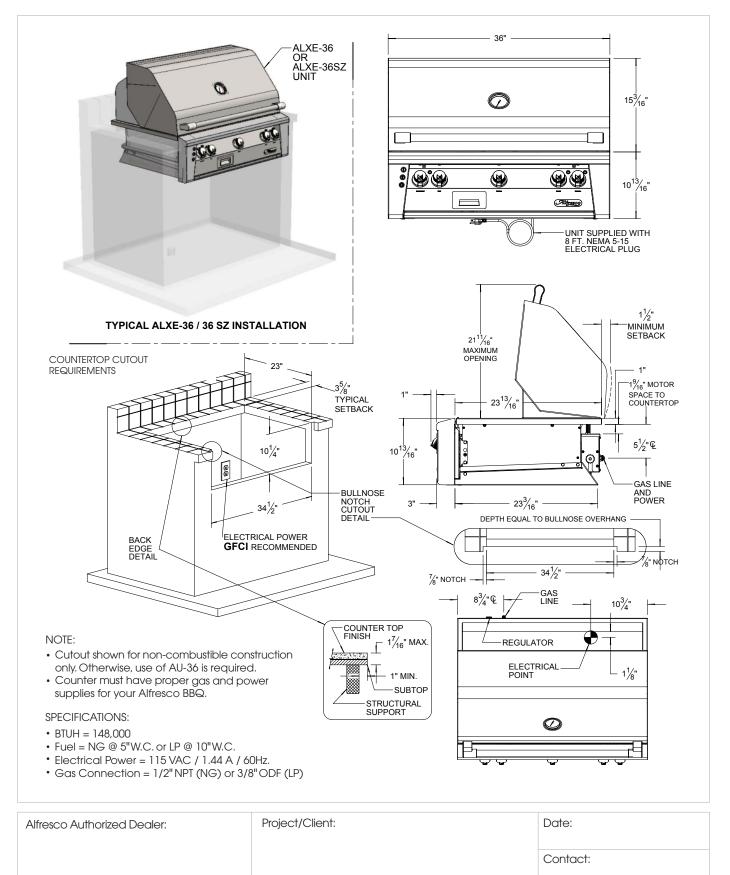

# **36" LUXURY GRILL**

### 36" LUXURY GRILL FEATURES

Three 18-SR stainless steel high-performance Accufire<sup>™</sup> main burners Integrated Mega-Drive<sup>™</sup> rotisserie system with dual infrared burners

Signature Taste<sup>™</sup> integrated smoking system with dedicated burner and drawer for wood chunks

660 sq. in. actual grilling area

3-position warming rack stores up and out of the way when rotissing

Dual integrated high-intensity halogen work lights

User-friendly push-button ignition with sealed 110V AC power source

Optional infrared Sear Zone™

Optional standard cart

Available in LP or Natural Gas

## AVAILABLE MODELS

Built-in Models: ALXE-36 – 36″ Built-in Grill, 3 Burner, Rotis, Smoker ALXE-36SZ – 36″ Built-in Grill, 2 Burner, Rotis, Smoker, SearZone<sup>™</sup> Cart Models:

ALXE-36C – 36″ Cart Grill, 3 Burner, Rotis, Smoker, Double Doors ALXE-36SZC – 36″ Cart Grill, 2 Burner, Rotis, Smoker, SearZone™, Double Doors