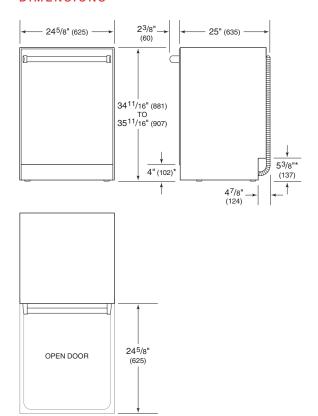

#### PRODUCT SPECIFICATIONS

| Model             | DOD651PHXXLS                                              |
|-------------------|-----------------------------------------------------------|
| Width             | 24 <sup>5</sup> /8"                                       |
| Height            | 34 <sup>11</sup> /16" — 35 <sup>11</sup> /16"             |
| Depth             | 25"                                                       |
| Door Clearance    | 24 <sup>5</sup> /8"                                       |
| Weight            | 174 lb                                                    |
| Electrical Supply | 115 VAC, 60 Hz                                            |
| Service           | 15 amp dedicated circuit (GFCI)                           |
| Receptacle        | 3-prong grounding-type                                    |
| Power Cord        | 4'                                                        |
| Water Connection  | 6' PEX tubing with <sup>3</sup> /8" NPT female connection |
| Drain Connection  | 5' corrugated tubing                                      |
| Pressure          | 4.2-140 psi                                               |

#### DIMENSIONS

\*Dimension will vary with product height.

### INSTALLATION

NOTE:  $3^{1}/2^{\circ\prime\prime}$  (89) finished returns will be visible and should be finished to match cabinetry.