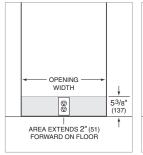

Electrical supply, plumbing supply, and drain should be located in an adjacent cabinet. If not, they must be located within the shaded area shown in the illustrations below.

# **ELECTRICAL | PLUMBING**