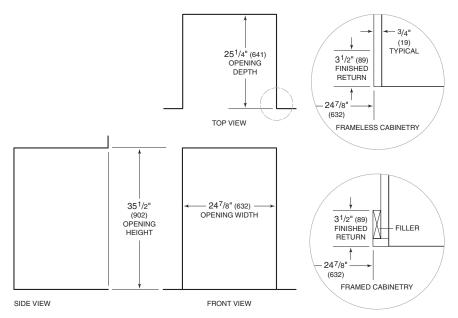

#### DIMENSIONS

\*Dimension will vary with product height.

### INSTALLATION

NOTE:  $3^{1}/2^{\circ\prime\prime}$  (89) finished returns will be visible and should be finished to match cabinetry.